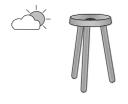

# POT SUPPORT INDOOR / OUTDOOR

# DIMENSIONS

H 435 mm - Ø 320 mm

# Other sizes

pot support indoor / outdoor

DIMENSIONS

H 435 - mm Ø 320 - mm

flower pot indoor / outdoor

**DIMENSIONS** 

H 170 - mm Ø 300 - mm