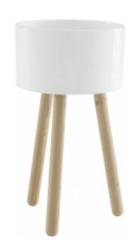

# Description

Mixed-use support for outdoor pots, designed to be used either with a top on which to arrange vases, or else with a pot set directly into the 'stool', the centre of which is pierced to allow the water to drain away. Pot support in natural-finish cured solid larch; flowerpot in satin white enamelled stoneware.

Plant pot in satin white enamelled stoneware. The centre of the pot is pierced to allow the water to drain away. May be used independently, or on top of the above-described support.