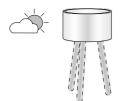

# Description

Mixed-use support for outdoor pots, designed to be used either with a top on which to arrange vases, or else with a pot set directly into the 'stool', the centre of which is pierced to allow the water to drain away. Pot support in natural-finish cured solid larch; flowerpot in satin white enamelled stoneware.

Plant pot in satin white enamelled stoneware. The centre of the pot is pierced to allow the water to drain away. May be used independently, or on top of the above-described support.