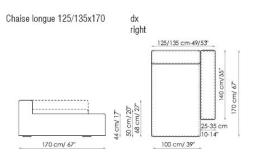

Centrale 120x100 Center section

Penisola

con schienale

with backrest

Schienale-Angolare Prof. 125 Backrest-Corner depth

Chaise longue

100x150 dx

right