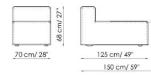

Centrale 120x100 Center section

Penisola

con schienale

with backrest

Schienale-Angolare Prof. 125 Backrest-Corner depth

Chaise longue

100x150 dx

right

Penisola 100x75

Penisola 100x100

Penisola 100x150

Pouf 93x75

Bonaldo spa via Straelle, 3 35010 Villanova di Camposampiero (PD) Italy tel. +39.049.9299011 fax +39.049.9299000 www.bonaldo.it bonaldo@bonaldo.it