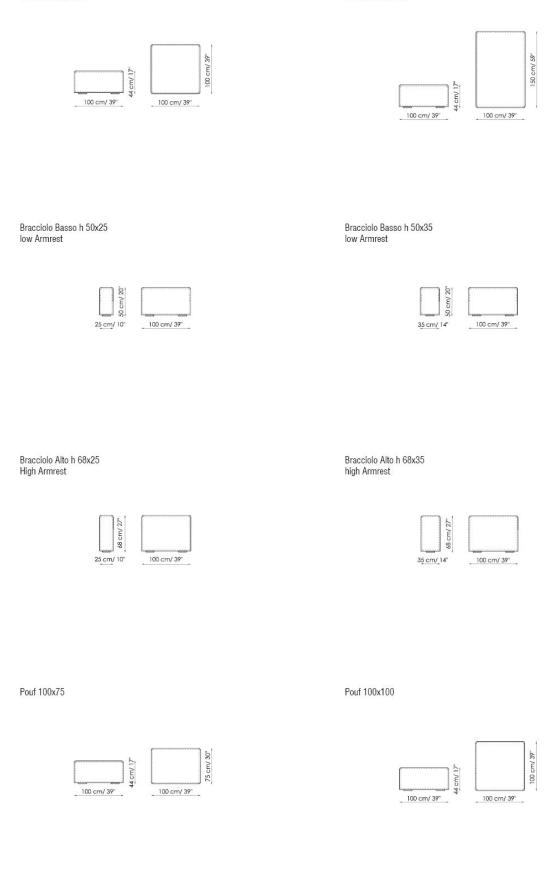

### Centrale 70x100/125 mobile Center section moveble

#### Centrale 140 Center section

Centrale 210 Center section

Center section 160 Center section

44 cm/ 17"

Centrale 70x125 Center section

Centrale mobile 70x125/150 Center section movable

Centrale 120x125 Center section

Centrale 120x100 Center section

Penisola

con schienale

with backrest

Schienale-Angolare Prof. 125 Backrest-Corner depth

Chaise longue

100x150 dx

right

Penisola 100x75

Penisola 100x100

Penisola 100x150

Pouf 93x75

Bonaldo spa via Straelle, 3 35010 Villanova di Camposampiero (PD) Italy tel. +39.049.9299011 fax +39.049.9299000 www.bonaldo.it bonaldo@bonaldo.it