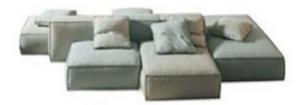

# Peanut B

Mauro Lipparini

The ability to create the perfect composition: Peanut B., thanks to the host of different modules available, is an extremely versatile sofa, which blends in seamlessly with any space and style. The white feather and polyurethane foam padding make it especially comfortable; the composition can also include certain modules fitted with a sliding mechanism to extend the length of the seat, for further comfort. The fully removable upholstery covers are available in fabric or leather.