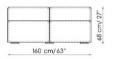

#### Centrale 140 Center section

Centrale 210 Center section

Center section 160 Center section

44 cm/ 17"

Centrale 70x125 Center section

Centrale mobile 70x125/150 Center section movable

Centrale 120x125 Center section