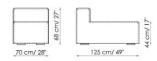

Centrale 120x100 Center section

Penisola

con schienale

with backrest

Schienale-Angolare Prof. 125 Backrest-Corner depth

Chaise longue

100x150 dx

right

Penisola 100x75

Penisola 100x100

Penisola 100x150

Pouf 93x75

Bonaldo spa via Straelle, 3 35010 Villanova di Camposampiero (PD) Italy tel. +39.049.9299011 fax +39.049.9299000 www.bonaldo.it bonaldo@bonaldo.it