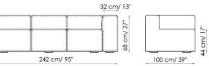

# BONALDO

# Peanut B

Mauro Lipparini



The ability to create the perfect composition: Peanut B., thanks to the host of different modules available, is an extremely versatile sofa, which blends in seamlessly with any space and style. The white feather and polyurethane foam padding make it especially comfortable; the composition can also include certain modules fitted with a sliding mechanism to extend the length of the seat, for further comfort. The fully removable upholstery covers are available in fabric or leather.

**UPHOLSTERY:** fabric leather

## FEET: anthracite grey painted wood



Divano 210/230 Sofa

depth









44 cm/ 17 50 cm/ 20" 68 cm/ 27"

150 cm/ 59°



44 cm/ 17"







### Centrale 70x100/125 mobile Center section moveble



#### Centrale 140 Center section



Centrale 210 Center section



Center section 160 Center section





44 cm/ 17"

Centrale 70x125 Center section



Centrale mobile 70x125/150 Center section movable





Centrale 120x125 Center section







Centrale 120x100 Center section

Penisola

con schienale

with backrest









Schienale-Angolare Prof. 125 Backrest-Corner depth



Chaise longue





100x150 dx

right

Penisola 100x75



Penisola 100x100

Penisola 100x150



Pouf 93x75





Bonaldo spa via Straelle, 3 35010 Villanova di Camposampiero (PD) Italy tel. +39.049.9299011 fax +39.049.9299000 www.bonaldo.it bonaldo@bonaldo.it