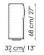

## FEET: anthracite grey painted wood

Divano 210/230 Sofa

depth

44 cm/ 17 50 cm/ 20" 68 cm/ 27"

150 cm/ 59°

44 cm/ 17"