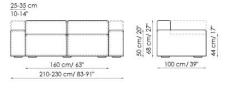

## FEET: anthracite grey painted wood

Divano 210/230 Sofa

depth

44 cm/ 17 50 cm/ 20" 68 cm/ 27"

150 cm/ 59°

44 cm/ 17"