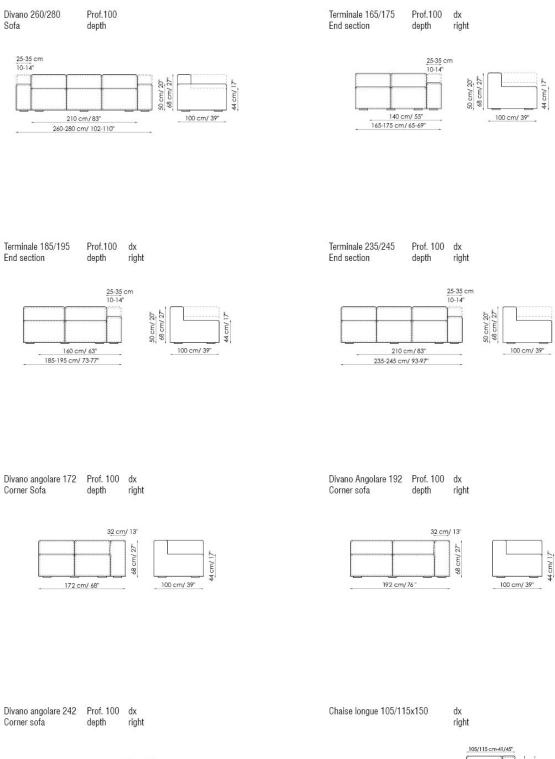

# BONALDO

# Peanut B

Mauro Lipparini



The ability to create the perfect composition: Peanut B., thanks to the host of different modules available, is an extremely versatile sofa, which blends in seamlessly with any space and style. The white feather and polyurethane foam padding make it especially comfortable; the composition can also include certain modules fitted with a sliding mechanism to extend the length of the seat, for further comfort. The fully removable upholstery covers are available in fabric or leather.

**UPHOLSTERY:** fabric leather

## FEET: anthracite grey painted wood



Divano 210/230 Sofa

depth









44 cm/ 17 50 cm/ 20" 68 cm/ 27"

150 cm/ 59°



44 cm/ 17"







### Centrale 70x100/125 mobile Center section moveble



#### Centrale 140 Center section



Centrale 210 Center section



Center section 160 Center section





44 cm/ 17"

Centrale 70x125 Center section



Centrale mobile 70x125/150 Center section movable





Centrale 120x125 Center section







Centrale 120x100 Center section

Penisola

con schienale

with backrest









Schienale-Angolare Prof. 125 Backrest-Corner depth



Chaise longue





100x150 dx

right

Penisola 100x75



Penisola 100x100

Penisola 100x150



Pouf 93x75





Bonaldo spa via Straelle, 3 35010 Villanova di Camposampiero (PD) Italy tel. +39.049.9299011 fax +39.049.9299000 www.bonaldo.it bonaldo@bonaldo.it