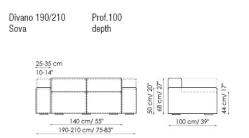

## FEET: anthracite grey painted wood

Divano 210/230 Sofa

depth

44 cm/ 17 50 cm/ 20" 68 cm/ 27"

150 cm/ 59°

44 cm/ 17"