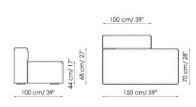

## FEET: anthracite grey painted wood

Divano 210/230 Sofa

depth

44 cm/ 17 50 cm/ 20" 68 cm/ 27"

150 cm/ 59°

44 cm/ 17"