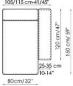

# BONALDO

# Peanut B

Mauro Lipparini



The ability to create the perfect composition: Peanut B., thanks to the host of different modules available, is an extremely versatile sofa, which blends in seamlessly with any space and style. The white feather and polyurethane foam padding make it especially comfortable; the composition can also include certain modules fitted with a sliding mechanism to extend the length of the seat, for further comfort. The fully removable upholstery covers are available in fabric or leather.

**UPHOLSTERY:** fabric leather

## FEET: anthracite grey painted wood



Divano 210/230 Sofa

depth









44 cm/ 17 50 cm/ 20" 68 cm/ 27"

150 cm/ 59°



44 cm/ 17"







### Centrale 70x100/125 mobile Center section moveble



#### Centrale 140 Center section



Centrale 210 Center section



Center section 160 Center section





44 cm/ 17"

Centrale 70x125 Center section



Centrale mobile 70x125/150 Center section movable





Centrale 120x125 Center section







Centrale 120x100 Center section

Penisola

con schienale

with backrest









Schienale-Angolare Prof. 125 Backrest-Corner depth



Chaise longue





100x150 dx

right

Penisola 100x75



Penisola 100x100

Penisola 100x150



Pouf 93x75





Bonaldo spa via Straelle, 3 35010 Villanova di Camposampiero (PD) Italy tel. +39.049.9299011 fax +39.049.9299000 www.bonaldo.it bonaldo@bonaldo.it