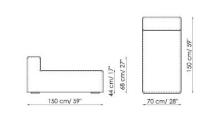

Centrale 120x100 Center section

Penisola

con schienale

with backrest

Schienale-Angolare Prof. 125 Backrest-Corner depth

Chaise longue

100x150 dx

right