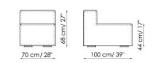

### Centrale 70x100/125 mobile Center section moveble

Centrale 120x100 Center section

Penisola

con schienale

with backrest

Schienale-Angolare Prof. 125 Backrest-Corner depth

Chaise longue

100x150 dx

right