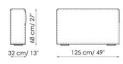

#### Centrale 140 Center section

Centrale 210 Center section

Center section 160 Center section

44 cm/ 17"

Centrale 70x125 Center section

Centrale mobile 70x125/150 Center section movable

Centrale 120x125 Center section