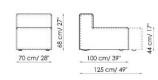

Centrale 120x100 Center section

Penisola

con schienale

with backrest

Schienale-Angolare Prof. 125 Backrest-Corner depth

Chaise longue

100x150 dx

right