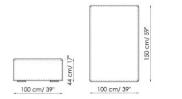

Centrale 120x100 Center section

Penisola

con schienale

with backrest

Schienale-Angolare Prof. 125 Backrest-Corner depth

Chaise longue

100x150 dx

right