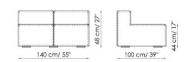

#### Centrale 140 Center section

Centrale 210 Center section

Center section 160 Center section

44 cm/ 17"

Centrale 70x125 Center section

Centrale mobile 70x125/150 Center section movable

Centrale 120x125 Center section