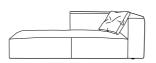

large 1-armed settee right complete item

DIMENSIONS
H 850 - mm
W 2080 - mm
D 1020 - mm
SH 385 - mm

H 850 - mm W 2080 - mm D 1020 - mm SH 385 - mm

large 1-armed settee left complete item

lounge settee complete item

lounge settee right complete item

lounge settee left complete item

H 850 - mm W 1340 - mm D 1750 - mm SH 385 - mm

footstool