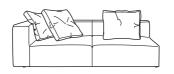

## Description

The Nils settee has a particularly welcoming, pillowy appearance. Its contours are harmonious and balanced, their simplicity counterbalanced by their soft appearance and the sophistication of the stitching employed: the blend of simple and edge-to-edge stitching on the structure confers on Nils a 'made-to-measure' feel coloured with laid-back elegance.

## MEDIUM SETTEE WITHOUT ARMS COMPLETE ITEM