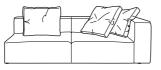

## Description

The Nils settee has a particularly welcoming, pillowy appearance. Its contours are harmonious and balanced, their simplicity counterbalanced by their soft appearance and the sophistication of the stitching employed: the blend of simple and edge-to-edge stitching on the structure confers on Nils a 'made-to-measure' feel coloured with laid-back elegance.

#### Other sizes

medium 1-armed settee (right) complete item

H 850 - mm W 1580 - mm D 1020 - mm SH 385 - mm

medium 1-armed settee (left) complete item

DIMENSIONS
H 850 - mm
W 1580 - mm
D 1020 - mm
SH 385 - mm