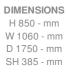

lounge settee right complete item

lounge settee left complete item

H 850 - mm W 1340 - mm D 1750 - mm SH 385 - mm

footstool