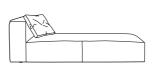

large 1-armed settee right complete item

DIMENSIONS
H 850 - mm
W 2080 - mm
D 1020 - mm
SH 385 - mm

H 850 - mm W 2080 - mm D 1020 - mm SH 385 - mm

large 1-armed settee left complete item

lounge settee complete item

lounge settee right complete item

lounge settee left complete item

H 850 - mm W 1340 - mm D 1750 - mm SH 385 - mm

footstool