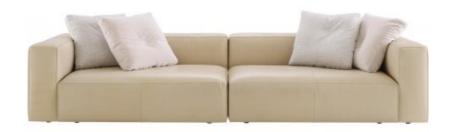

## Description

The Nils settee has a particularly welcoming, pillowy appearance. Its contours are harmonious and balanced, their simplicity counterbalanced by their soft appearance and the sophistication of the stitching employed: the blend of simple and edge-to-edge stitching on the structure confers on Nils a 'made-to-measure' feel coloured with laid-back elegance.

## MEDIUM SETTEE WITHOUT ARMS COMPLETE ITEM

## **DIMENSIONS**

H 850 mm - W 1300 mm - D 1020 mm - SH 385 mm -