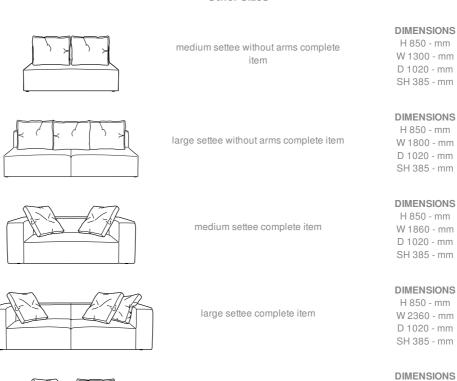

## MEDIUM SETTEE WITHOUT ARMS COMPLETE ITEM

## **DIMENSIONS**

H 850 mm - W 1300 mm - D 1020 mm - SH 385 mm -

#### Other sizes

medium 1-armed settee (right) complete item

H 850 - mm W 1580 - mm D 1020 - mm SH 385 - mm

medium 1-armed settee (left) complete item

DIMENSIONS
H 850 - mm
W 1580 - mm
D 1020 - mm
SH 385 - mm

large 1-armed settee right complete item

DIMENSIONS
H 850 - mm
W 2080 - mm
D 1020 - mm
SH 385 - mm

H 850 - mm W 2080 - mm D 1020 - mm SH 385 - mm

large 1-armed settee left complete item

lounge settee complete item