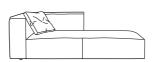

lounge settee right complete item

lounge settee left complete item

H 850 - mm W 1340 - mm D 1750 - mm SH 385 - mm

footstool