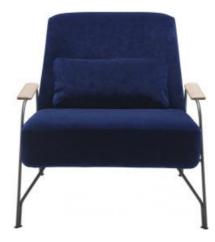

# HUMPHREY

**Design by** Evangelos Vasileiou

#### Description

Evangelos Vasileiou is revisiting the 1950s with his very appropriately-named Humphrey armchair, which is just as classically chiselled as the famous of the famous actor.

Accompanied by its footrest, it becomes a chaise longue. Plomb-coloured metal base; seat in leather or fabric; armrests in natural or black-stained oak - and all this at an accessible price. The design of the Humphrey armchair asserts a certain modernity and a place in its time with its efficiency and economy of meals. The two massive volumes of the seat float in the air, suspended from a slim, elegant structure, a gesture like the pen-stroke of a calligrapher. To the steel wire and fabric of the seat, a third material is added for the armrest: solid sculpted wood, a noble, welcoming materials which functions like a punctuation mark to the fluid writing of the structure.

#### Technical Specifications CONSTRUCTION

Armchair - mechanically soldered structure ; base in 12 mm steel wire finished in Epoxy 'canon de fusil' (gunmetal) lacquer ; armrests in natural or black-stained oak. Footrest - panels of 3-layer particleboard. Base in 12 mm steel wire finished in Epoxy 'canon de fusil' (gunmetal) lacquer.