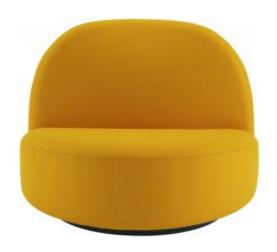

# **ELYSEE**

#### Design by Pierre Paulin

Description The Elysée collection of settee, armchair and footstool was reconstructed by Ligne Roset using plans in the archives of Pierre Paulin. If the aesthetics and the volumes of the original have been scrupulously respected, the comfort of the seats has been significantly improved through the use of the new materials now available and the highly specialised expertise of Ligne Roset in the field of multi-density foams and their assembly.

The compactness, graphic purity and visual lightness of the Elysée seating enables them to fit perfectly into small spaces such as city apartments.

#### FABRICS

A monocolour model which may be upholstered in fabric or leather. If the original pieces in the Elysée Palace were upholstered in oatmealcoloured fabric, coloured wools will also bring a touch of brightness and gaiety.