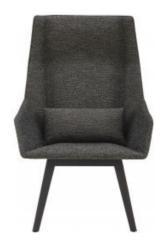

# **ELSA**

## Description

A small armchair which shares the same aesthetic inspiration as the chair of the same name

Seat shell in thermoformed ABS clad in foam, to which the cover is glued.  $\label{eq:cover} % \begin{center} \end{constraint} % \begin{center} \end{center} % \begin{center} \end{center$ 

## HIGH ARMCHAIR BASE IN NATURAL BEECH

#### **DIMENSIONS**

H 1000 mm - W 680 mm - D 800 mm - SH 400 mm -